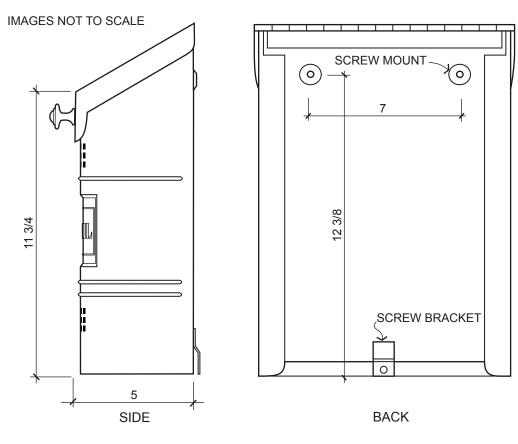

| MODEL       | MATERIAL                                               | OVERALL SIZE                | INSTALLATION | FINISHES                                      | HARDWARE                             |
|-------------|--------------------------------------------------------|-----------------------------|--------------|-----------------------------------------------|--------------------------------------|
| E2M<br>E2BK | 20 Gauge 304 grade stainless steel or galvanized steel | 11 1/2" W 14 3/4" H<br>5" D | Wall mounted | Polished stainless steel or satin black paint | Screws and plastic anchors included. |

Installation Instructions

- 1 Remove knob from back panel and install on lid. Knob is located in one of the screw holes inside the mailbox back panel.
- 2 Determine the location and height of where the mailbox is to be installed and marked screw holes. Drill pilot holes for screws or install plastic anchors when necessary depending on wall surface material.
- 3 Install mailbox using screws provided.