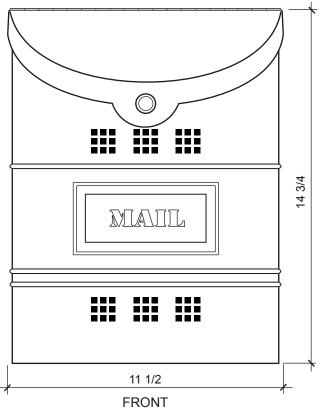

| MODEL       | MATERIAL                                               | OVERALL SIZE                | INSTALLATION | FINISHES                                      | HARDWARE                             |
|-------------|--------------------------------------------------------|-----------------------------|--------------|-----------------------------------------------|--------------------------------------|
| E2M<br>E2BK | 20 Gauge 304 grade stainless steel or galvanized steel | 11 1/2" W 14 3/4" H<br>5" D | Wall mounted | Polished stainless steel or satin black paint | Screws and plastic anchors included. |